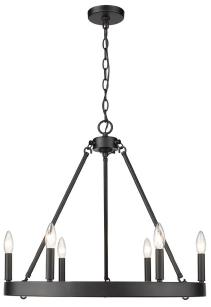

## ALASTAIR 1017-6 BLK

UPC: 844375085879 6 Light Chandelier

Designed with contemporary homes in mind, Alastair is a stylish update to the silhouette of traditional chandeliers. Exposed bulbs offer widespread light and warmth to contrast the collection's smooth, modern finish. Explore the many configurations of this versatile series and find the perfect look that fits your space.

| Fixture Finish:     | Matte Black          |                          |
|---------------------|----------------------|--------------------------|
| Glass/Shade Finish: |                      |                          |
| Materials:          | Steel                |                          |
| Fixture Width:      | 24"                  | 60.96cm                  |
| Fixture Height:     | 22"                  | 55.88cm                  |
| Min - Max Height:   |                      |                          |
| Glass Diameter:     |                      |                          |
| Glass Height:       |                      |                          |
| Canopy/Backplate:   | 4.75"Dia x 0.75"H    | 12.065cm Dia x 1.905cm H |
| Chain:              | 6'                   | 1.8288m                  |
| Rod:                | NA                   |                          |
| Nire:               | 10'                  | 3.048m                   |
| Bulb Type:          | Incandescent, Type B |                          |
| Wattage:            | 6 x 60W(C)           |                          |
| Voltage:            | 120                  |                          |
| Install Position:   |                      |                          |
| Approved Location:  | Dry Location         |                          |